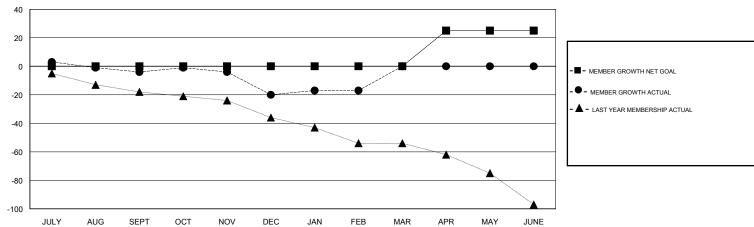

# GOALS AND ACTUAL MEMBERS CUMULATIVE

| DROPPED CLUBS: 0     |         | 26 CLUBS OF 47 ADDED 1 OR MORE<br>NEW MEMBERS | GENDER DISTRIBUTION  MALE 727 (62.78%)  FEMALE 431 (37.22%) |     |  |
|----------------------|---------|-----------------------------------------------|-------------------------------------------------------------|-----|--|
| DROPPED MEMBERS      |         |                                               | Women Percentage Fiscal Year Goal: 40%                      |     |  |
| DECEASED             | 12      | CLICK HERE FOR CUMULATIVE                     | TOTAL FAMILY UNIT MEMBERS                                   | 142 |  |
| CLUB CANCELLED OTHER | 0<br>55 | MEMBERSHIP DATA                               | FAMILY MEMBERS PAYING HALF                                  | 72  |  |
| TOTAL                | 67      |                                               |                                                             |     |  |